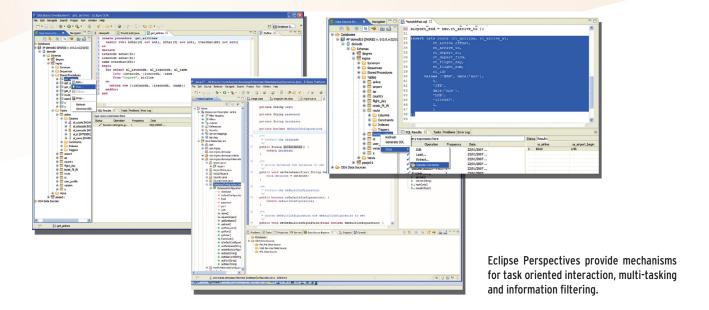

#### Framework for Lifecycle Development

Eclipse has many powerful visual modeling and editing plug-ins that are designed to improve productivity, enhance architectural control and ease the design-to-code experience for Java and Java 2, Enterprise Edition (Java EE), Web services, service-oriented architecture (SOA) and C/C++ applications. Eclipse projects provide tools and frameworks that span the entire software development lifecycle, including modeling, development, deployment

tools, reporting, data manipulation, testing and profiling. These capabilities make Eclipse one of the fastest growing development environments around the world today. A large and vibrant ecosystem of major technology vendors, innovative start-ups, universities, research institutions and individuals extend, complement and support the Eclipse platform.

#### **Seamless Database Integration**

The Ingres DTP also provides for support for querying of data, the ability to run SQL statements by simply highlighting the statement text, direct editing of table data and database procedure code, and the ability to execute and get results from row producing database procedures. These features make it extremely easy for developers to become productive immediately with Eclipse and Ingres.